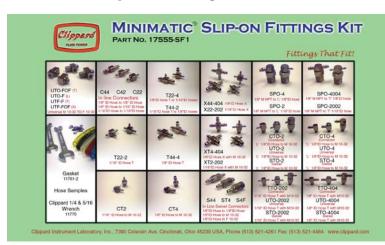

## **Minimatic Slip-On Fittings Kit**

• 11761-2

Hose Samples

Gasket

| <b>Contains:</b>                     |                                           |  |
|--------------------------------------|-------------------------------------------|--|
| • CT0-2                              | Connector L 1/16" I.D. Hose to M #10-32   |  |
| • UT0-2                              | Universal L 1/16" I.D. Hose to M #10-32   |  |
| • ST0-2                              | Swivel L 1/16" I.D. Hose to M #10-32      |  |
| • CT0-4                              | Connector L 1/8" I.D. Hose to M #10-32    |  |
| • UT0-4                              | Universal L 1/8" I.D. Hose to M #10-32    |  |
| • ST0-4                              | Swivel L 1/8" I.D. Hose to M #10-32       |  |
| • TT0-202                            | Connector 1/16" I.D. Hose T with M #10-32 |  |
| • UT0-2002                           | Universal 1/16" I.D. Hose T with M #10-32 |  |
| • ST0-2002                           | Swivel 1/16" I.D. Hose T with M #10-32    |  |
| • TT0-404                            | Connector 1/8" I.D. Hose T with M #10-32  |  |
| • UT0-4004                           | Universal 1/8" I.D. Hose T with M #10-32  |  |
| • ST0-4004                           | Swivel 1/8" I.D. Hose T with M #10-32     |  |
| • Clippard 1/4" & 5/16" Wrench 11770 |                                           |  |
|                                      |                                           |  |

| <ul> <li>UT0-FOF (T)</li> </ul> | Universal M #10-32 to F #10-32      |    |  |
|---------------------------------|-------------------------------------|----|--|
| • UT0-F (L)                     | Universal M #10-32 to F #10-32      |    |  |
| • UTF-F (T)                     | Universal M #10-32 to F #10-32      |    |  |
| • UTF-FOF (X)                   | Universal M #10-32 to F #10-32      |    |  |
| In-Line Connectors              |                                     |    |  |
| C44                             | 1/8" I.D. Hose to 1/8" I.D. Hose    |    |  |
| C42                             | 1/8" I.D. Hose to 1/16" I.D. Hose   |    |  |
| C22                             | 1/16" I.D. Hose to 1/16" I.D. Hose  | )  |  |
| • T22-4                         | 1/8" I.D. Hose T to 1/16" I.D. Hose | es |  |
| • T44-2                         | 1/16" I.D. Hose T to 1/8" I.D. Hose | es |  |
| • X44-404                       | 1/8" I.D. Hose X                    |    |  |
| • X22-202                       | 1/16" I.D. Hose X                   |    |  |
| • SP0-4                         | 1/8" M NPT to L 1/8" I.D. Hose      |    |  |
| • SP0-2                         | 1/8" M NPT to L 1/16" I.D. Hose     |    |  |
| • SP0-4004                      | 1/8" M NPT to T 1/8" I.D. Hose      |    |  |
| • SP0-2002                      | 1/8" M NPT to T 1/16" I.D. Hose     |    |  |
| • T22-2                         | 1/16" I.D. Hose T                   |    |  |
| • T44-4                         | 1/8" I.D. Hose T                    |    |  |
| • XT4-404                       | 1/8" I.D. Hose X with M #10-32      |    |  |
| • XT2-202                       | 1/16" I.D. Hose X with M #10-32     |    |  |
| • CT2                           | 1/16" I.D. Hose to M #10-32         |    |  |
| • CT4                           | 1/8" I.D. Hose to M #10-32          |    |  |
| <ul><li>Inline Swivel</li></ul> | Connectors                          |    |  |
| S44                             | 1/8" I.D. Hose to 1/8" I.D. Hose    |    |  |
| ST4                             | 1/8" I.D. Hose to M #10-32          |    |  |
| S4F                             | 1/8" I.D. Hose to F #10-32          |    |  |
| Part No.                        | Description                         |    |  |
| <u>17555-SF1</u>                | Slip-On Fittings Kit                |    |  |